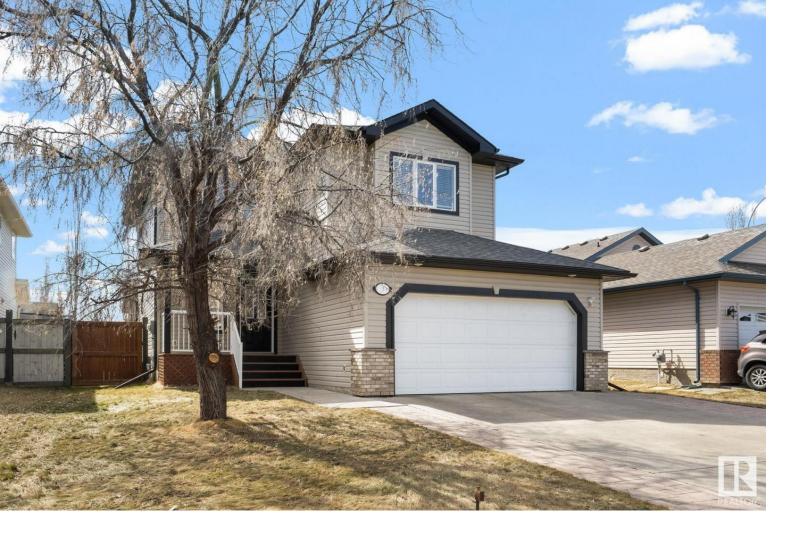

## 3 HICKORY Trail Spruce Grove AB

\$449,900

Welcome to 3 Hickory Trail, where comfort meets convenience in this beautifully appointed 2-story spanning 1,780 SqFt. Recently enhanced w/ brand new kitchen appliances, carpeting, fresh paint, & professional cleaning; this residence offers a great living experience. Key features include: Comfortable Living Spaces: w/ 3 bed & 2.5 bath. This home provides ample room for relaxation & everyday living. Ample Parking w/ an extrawide & deep driveway ensures convenient parking for multiple vehicles. Outdoor retreat: The generously sized yard invites outdoor activities & potential landscaping opportunities, perfect for the kids & pets. Ideal Location: Situated near essential amenities including the Tri Leisure Centre, schools, shopping centers, parks, walking trails, & public transportation hubs; making everyday errands & leisure activities effortlessly accessible. The front covered veranda is great to unwind or welcome guests. Enjoy a sumptuous 4-pc ensuite & WIC in the primary suite. Plus A/C, Dub att garage.