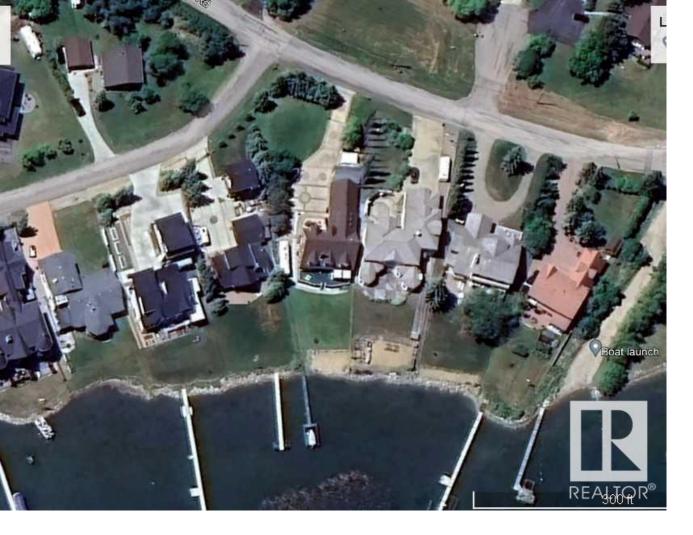

## 3 Rustic Road Norglenwold AB

\$2,150,900

This lakefront property is located at Sylvan Lake in the Summer Village of Norglenwold. The 4436 sq ft two storey house has a complete brick-exterior as well as the garage. The house boasts a large sunken living room & dining room with high ceilings & a garden door to a huge rear deck looking onto the lake. The large eat in kitchen has white European cabinets ceramic tiles. The main floor also features two large bdrms, a 4 pc main bath, a 3 pc ensuite, a large entry, and main flr laundry. There are two wide staircases leading to the upper level that feature a large family room with dance floor, a library/studio, two large bdrms with nooks, a 3 pc bathroom, wet bar with fridge & a very large bdrm over the garage that is undrflr heated. The basement is finished with a huge rec/games room, a wine room, office, 3 pc bath & several finished storage rooms. The 24'X30' garage is undrflr heated with floor drain. There is a long decorative concrete driveway, a ton of parking & RV parking & 3 large storage sheds.