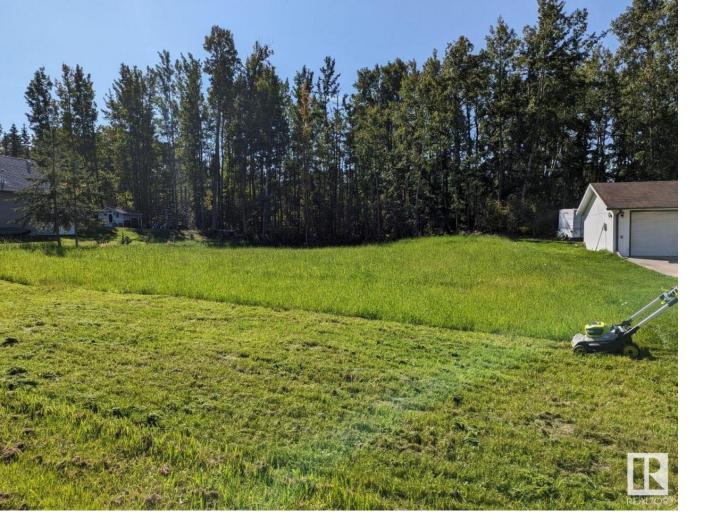

## 3 SPRUCE Crescent Rural Lac Ste. Anne County AB \$110,000

Check out this DOUBLE (0.298 acre), FULLY CLEARED LOT in the summer village of Silver Sands situated on Lake Isle. The land has been cleared of trees, rough graded with truckloads of topsoil, and fully seeded. Power and gas are at the property line. Amazing opportunity for the next owner to build their dream home/cabin. This lot is just steps from the lake as the municipal trail system runs directly behind it. Enjoy the amenities the area has to offer including the Silver Sands GOLF COURSE and the MUNICIPAL PARK all within walking distance. Excellent location. Escape the hustle of the city and RELAX in the quiet summer village of Silver Sands. Don't miss your chance to OWN this BEAUTIFUL SPACE!