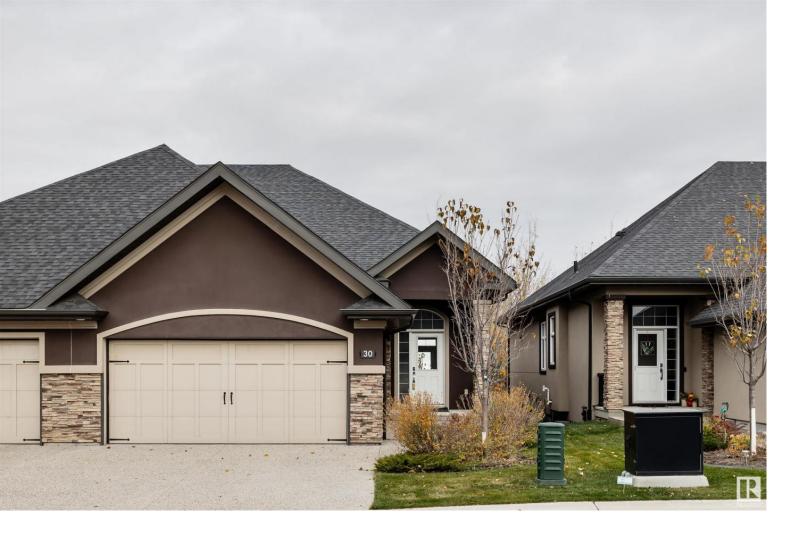

## 20425 93 Avenue 30 Edmonton AB

\$689,900

Welcome to Luxury Greens! This WALKOUT executive bungalow has not spared a single expense featuring hardwood floors, 10 ft ceilings, custom cabinets, pull out kitchen drawers, 2 fireplaces and Owners suite spacious enough for a king size bed with a walk in closet that can fit any wardrobe. With close to 2,600 sq ft of finished living space, 2 separate entertaining areas with a large second bedroom in the basement you'll have space for guests and never feel cramped. Cook your favorite meals in the kitchen accompanied by Stainless Steel appliances, quartz countertops and large island. This unit also features a bonus loft upstairs with large windows over looking the private community. Enjoy the big game and have friends over with a beautiful wet bar downstairs. Park in your double car garage that also provides extra storage that everyone always needs. Backing on to a pond AND Lewis Estates Golf Course with a walking path this is truly a one of a kind property! Call Luxury Greens your home today.