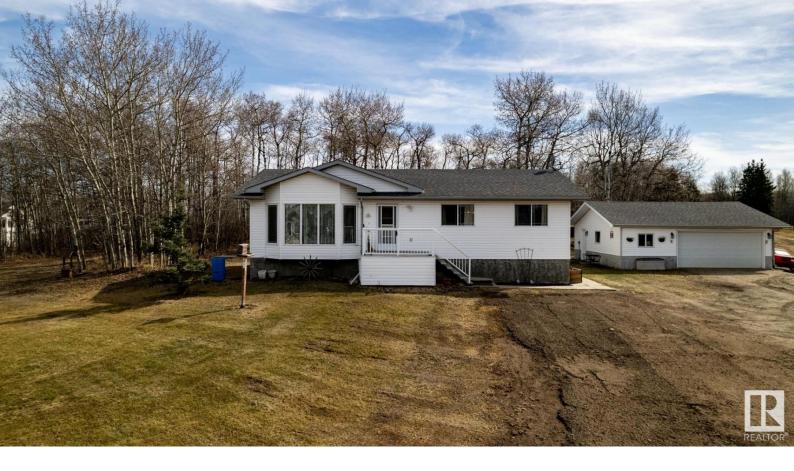

## 22111 Twp Rd 510 30 Rural Leduc County AB \$649,900

This is the one! 1326 sq.ft. bungalow with 5 bedrooms, 3 bathrooms, in the desirable community of Steinke Estates. This 4.5 acre parcel has two convenient access roads into the property (rare), with easy access to Sherwood Park, Beaumont, Leduc and South Cooking Lake. This 2002 built bungalow, has been well maintained and boasts an open floor plan, vaulted ceilings & great natural light throughout. The living room is spacious with a large bay window overlooking the yard, with a seamless blend to the kitchen/dining area. The kitchen has Oak cabinetry, white appliances & breakfast nook with access out to the large deck & yard area. The bedrooms of the main level are a great size, with a primary suite that includes a 3-piece ensuite with shower. The lower level of the home is also fully finished with 2 more bedrooms, full 4-piece bath & a fabulous rec room. There is an oversized insulated double garage, newer roof & upgraded mechanical. The location is absolute paradise with trees, wildlife, firepit & more!