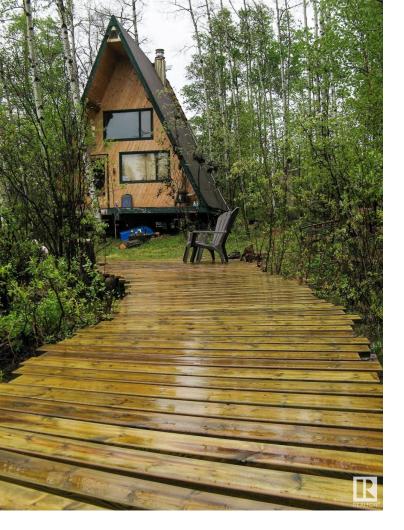

## 30 460002 HWY 771 Rural Wetaskiwin County AB

Escape to this Knotty pine off-grid cabin on over 2 acres, a tranquil retreat nestled in nature. Cozy up by the wood stove in the inviting living space, perfect for relaxing evenings. The loft sleeping area offers a peaceful nights rest. The cabin is insulated and has been thoughtfully designed for use year round. Enjoy the serenity of your surroundings from the private deck or the beautiful treated boardwalk that leads to the cabin. Stay connected with a water well and solar power, ensuring you have the essentials without sacrificing the peacefulness of off-grid living. Entertain effortlessly with the indoor and outdoor speakers, creating the perfect ambiance for gatherings. The camp kitchen is equipped for all your culinary adventures. Additional features include 25 gallon water cistern, pump feeding the sink and shower and an on demand propane fired hot water heater. Experience the tranquility of life in nature with this private retreat.