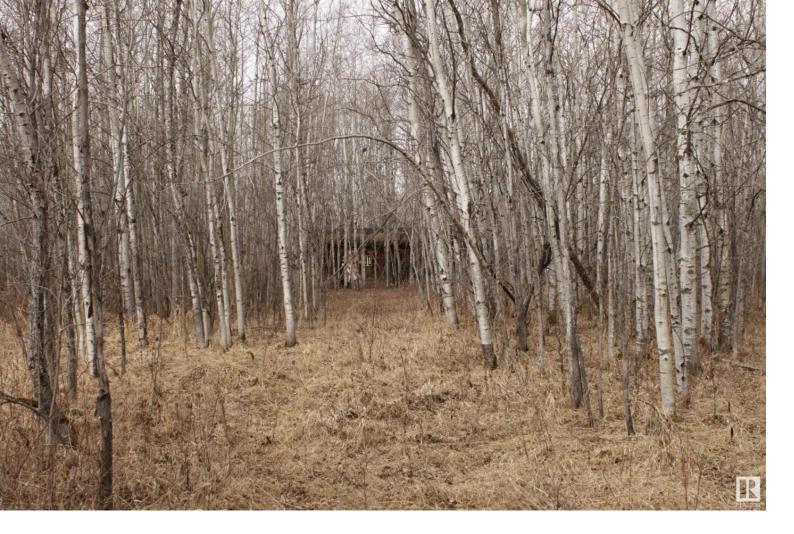

## 30 52210 Range Road 192 Rural Beaver County AB

\$185000

19.3 acres of land for sale in the private subdivision of El Greco Estates - only 16 lots sharing your road! Lot treed with mostly poplar, with decent flat spots to build on. Large pond/slough area in back (north) end of property. Currently unserviced with utilities available. Lot features a formerly used summer shack with a concrete floor, currently unlivable. Property sits roughly 2.5km off Highway 834, giving quick access to Highway 16 and your morning commute. Welcome home!