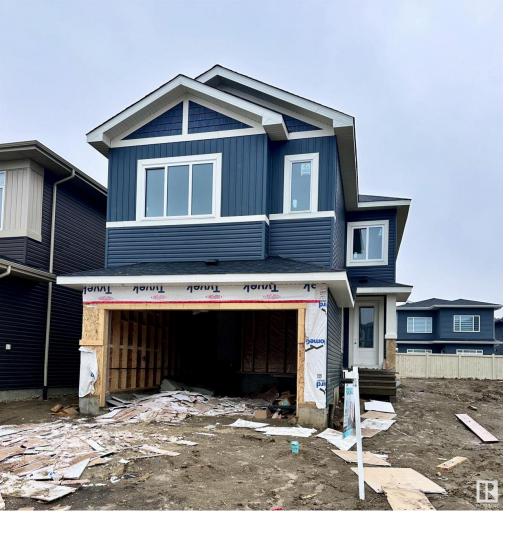

## 30 ENCORE Crescent St. Albert AB

\$650,000

Welcome home to the community of Erin Ridge North where you will find this custom built 2100 sq ft+ 2-storey with many upgrades throughout. Step inside to the spacious foyer to view the vinyl plank flooring that seamlessly flows throughout the main level. Open concept living area presents the living room with two-storey ceilings & electric fireplace, a chef's kitchen boasting custom cabinets, stainless steel appliances, a sprawling island & luxurious quartz countertops with adjoining dining nook that over looks the expansive yard.

Convenience meets versatility with a full main floor bathroom & den/flex room, ideal for a home office or 4th bedroom. Retreat to the upper level, where luxury awaits in the primary suite offering a lavish ensuite complete with a soaker tub, double shower, his & her sinks & a walk-in closet. Completing this level is a cozy loft, a convenient laundry room with a sink, the 4-piece main bthm & two additional generously sized bedrooms. The Unspoiled bsmt has 9ft ceilings.