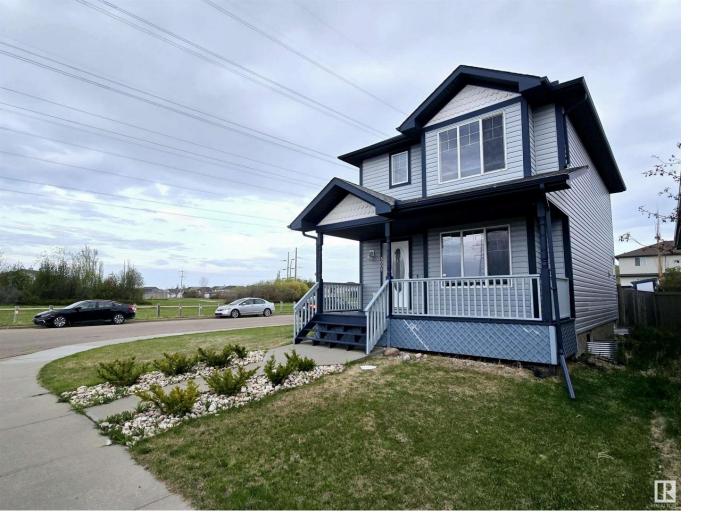

## 3005 32 Avenue Edmonton AB

\$439,900

Corner Lot, North Facing, Separate Entrance possible, Back Lane, Garden Suite, Parking and Parking, are some of the options out of all that you may expect from this beauty. Total Living Space of more then 2500 sqeet. Parch at Front, Deck at Back. Master With attached Washroom and good size Closet. Upgraded grey cabinets, tile counter & backsplash, pantry, and ample counter space with butcher block island. half bath and back entry leading to the yard with 2 garden sheds, fire-pit and spacious 2 car parking pad. 3 Bed 2.5 Bath and The fully finished basement features a bedroom and family room. Hot water tank 2019, sump ump 2019,most of appliances upgrade in 2019, AC 2019, newer main floor washroom. A must see!