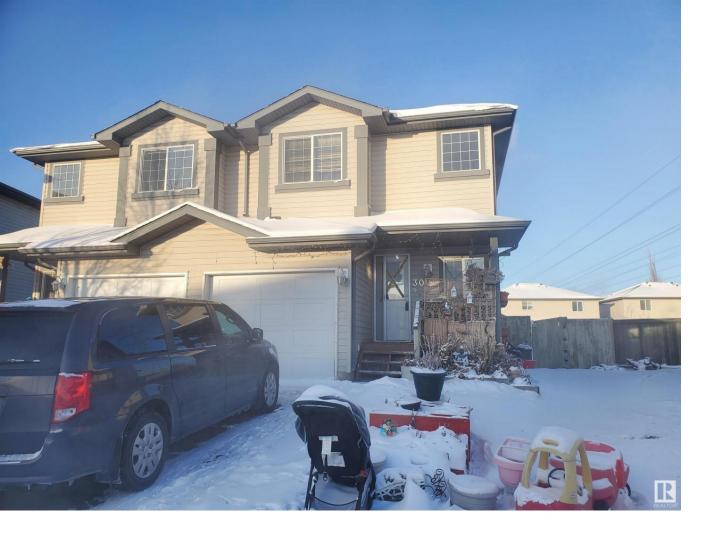

## 3006 30 Avenue Edmonton AB

\$307,000

This half-duplex 2-storey home is located in the highly sought-after community of Silver Berry. It sits on a huge lot with a beautiful front yard. The main floor boasts a good-sized living room and a dining room overlooking the patio and the huge backyard. On the second floor, there are three good-sized bedrooms with a full bath. The unspoiled basement is ready for your creative touch. Conveniently located near public transportation, schools, parks, and shopping, a little TLC will make this home perfect. The property is sold "as-is and where-is," with no warranties and representations.