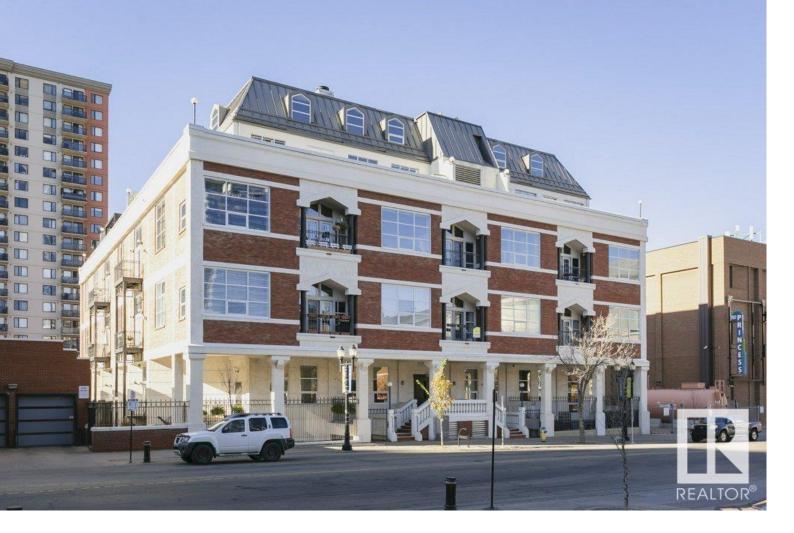

## 10330 104 Street 301 Edmonton AB

Unique split level in sought after EXCELSIOR located in the heart of the ICE DISTRICT. For personal stay, or as great revenue property. Desirable SE corner unit with large windows, boasting an abundance of sunlight, & incredible views of the downtown skyline. Modern open floor plan with 14' high ceilings that afford the flexibility for the construction of a second level. Suite offers a spacious kitchen, large closets, in-suite laundry, unique red brick and stone-grey feature walls throughout. Master bedroom is secluded, & features walk-in closet & en-suite bathroom. Dinning room hosts impressive double patio doors allowing for open access to a charming balcony. Other features include, central A/C and heating HRV, newly installed forced air, hardwood floors, basement storage, and indoor heated parking. Pet friendly. Located across from Rogers, the LRT, grocery stores, the river valley, restaurants, shopping centres, movie theatres, and the farmer's market. Make the move today and live the dream downtown.