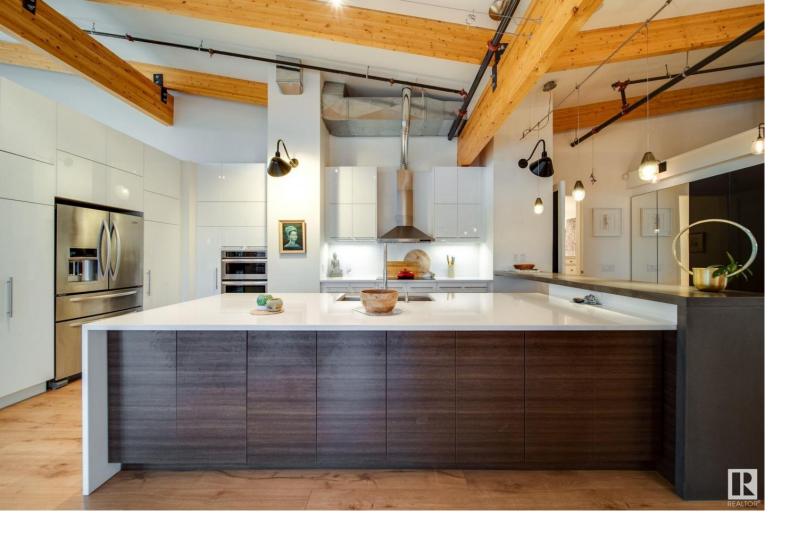

## 11633 105 Avenue 301 Edmonton AB

\$949.000

RARE COMMERCIAL/RESIDENTIAL TOP FLOOR PENTHOUSE LOFT W/ MASSIVE 3,000 sqft WRAP AROUND BALCONY! Welcome to this completely renovated SOHO inspired loft in the heart of the Brewery District DT. Commercial zoned this unique loft features a main floor component w/ PRIVATE ELEVATOR into the suite! RENT/ Run your business from home, 2 bed's & additional loft (mezzanine area), 2 baths - 22' high ceilings & more! This stunning loft was fully renovated in 2013 to an incredible open beam modern style. Kitchen is a chef's dream & open to the large dining area. Continue on into the large living rm that is completely breath taking w/ floor to ceiling south facing windows! Through the patio doors - the outdoor living space is almost 3000sqft w/ DT city views; hot tub, outdoor kitchen & dining areas! Master bedroom is a great size w/ true spa like bath boasting a Japanese soaker tub & Massive shower! The 2nd bedroom is bright & open, 4 piece bath, 2 parking stalls & separate storage unit complete this executive loft!