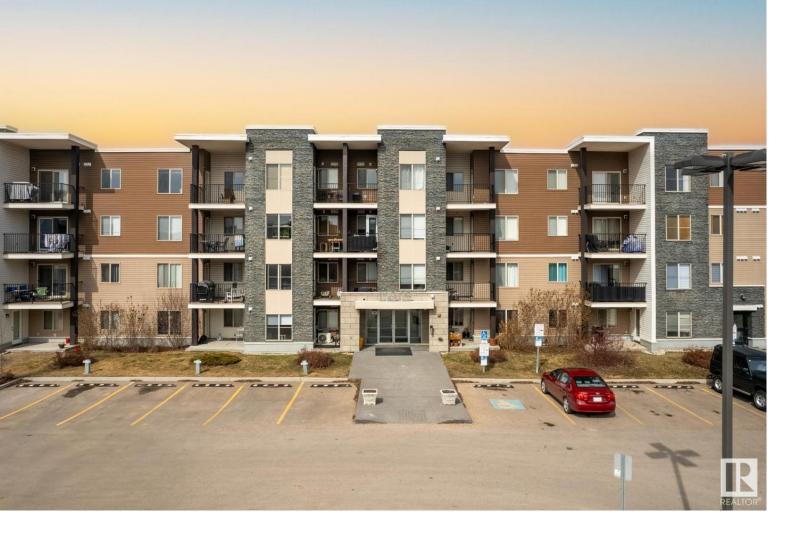

## 11816 22 Avenue 301 Edmonton AB

\$239,999

Exciting opportunity for first-time buyers or investors in RUTHERFORD! This CORNER UNIT offers 2-beds, 2-baths, in-suite laundry with storage, & plenty of natural light. Move-in ready with fresh paint, new flooring, new baseboards, extra kitchen cabinetry, ceramic tiles, air conditioning unit, & backsplash upgrades. Inviting entry, double guest closet, & a versatile office/study area. Primary room with ensuite & walk-thru closet, second bed with adjacent bath & double closet. Open-concept layout with a lot of space for your furnishings. Modern gallery kitchen with Espresso Cabinets, Stainless Steel appliances, & sleek Black Granite countertops. Relax or BBQ on the large covered balcony. Includes 1 titled UNDERGROUND PARKING stall. Conveniently located near shops, grocery stores, banks, & schools!