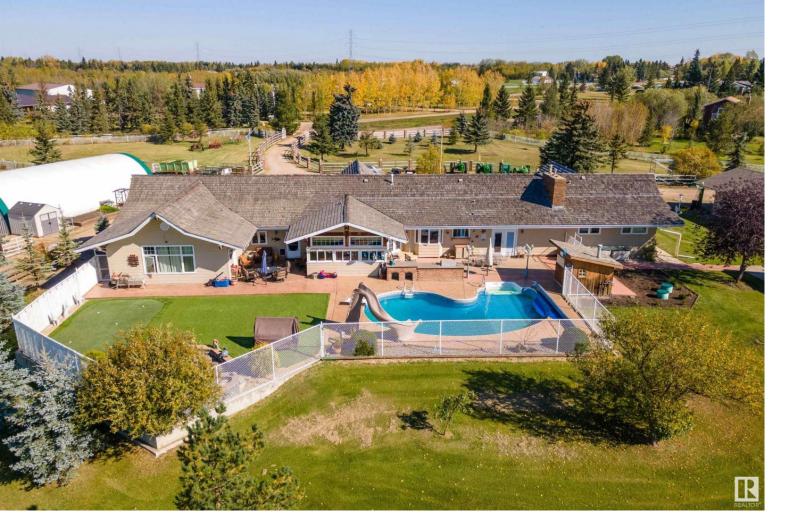

## 3010 50302 Rge Rd 244 A Rural Leduc County AB \$1.100.000

EXECUTIVE STYLE living in Linda Vista, Leduc County AB. This 1976 custom built Bungalow has seen many updates over the years. Boasting 4033+ sqft of finished living space. Custom built Kitchen with granite counters. 3 Bedrooms, 4.5 Bathrooms & a finished Basement. The Property also features an OUTDOOR OASIS with 245 sqft Guest Suite, Putting Green, In-Ground Pool, Private Hot Tub, Outdoor Kitchen & Pool House backing onto 20 acres of Leduc County land. NEED STORAGE SPACE? There is no shortage here as this acreage comes with a multitude of options including Shop with a "car lift", a "John Deere" themed DOUBLE DETACHED GARAGE (heated) & an ATTACHED 5-CAR GARAGE with in-floor heating. There is also a large Quonset on the property to store all of your larger items and maintenance equipment. You can't ask for any more storage! The Property is 3.06 acres in size and sits in a PRIVATE cul-de-sac. Well laid out, fenced for horses, has automatic waterer and storage shed for hay and a tack room. Welcome home!