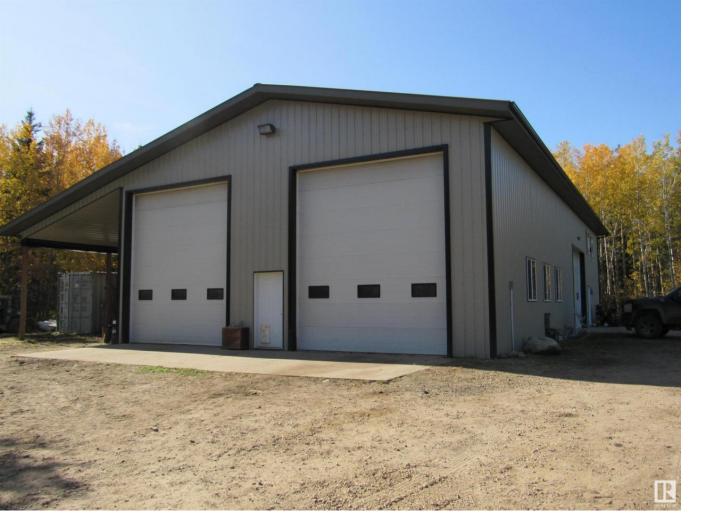

## 3022 HWY 651 Rural Barrhead County AB \$791,000

Hunters and Outfitters take notice! 153.99 Acres of peace and tranquility, surrounded by nature....beautiful trees, a creek and meadows. And all of this minutes away from Lac La Nonne Lake and the Pembina River. Truly this is heaven on earth! Interested in running a business from home? Look no further than the large shop. The 40' x 80' shop includes the residence that offers a total of 1840 sqft comprised of 4 bedrooms, 2 bathrooms, kitchen and plenty of living space! There are so so many opportunities here...too many to mention. This is truly a gem that must been seen to be appreciated! GST applicable.