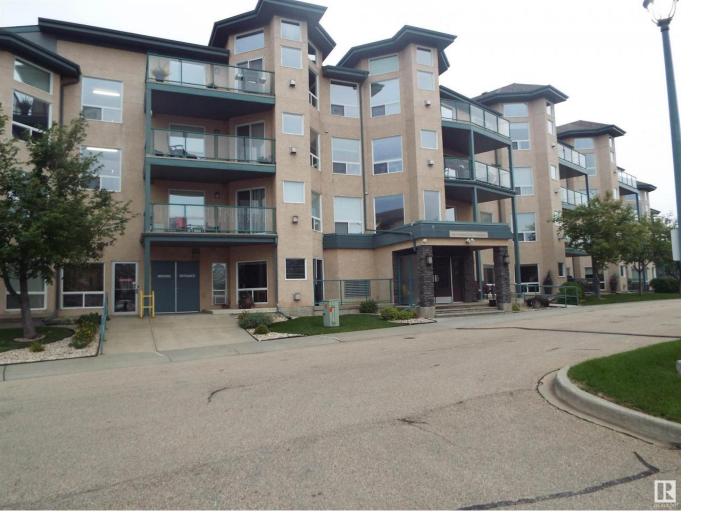

## 102A BRIDGEPORT Crossing 303 Leduc AB \$234,000

Priced below assessed value! 55 & over adult condo in The Springs Of Bridgeport. Enjoy the quality & craftsmanship throughout this complex. Beautiful finishings throughout with a lovely social room, guest suite, access to the gym, heated ramp & underground heated parking. Located on the third floor, this original owner & well maintained one bedroom condo features an open floor plan with gas fireplace, pantry in the kitchen & in suite laundry. Good size deck with gas line for those summer BBQ's. Central air conditioning for year round comfort. Builder's floor plan measures 795 sq ft. Includes 6 appliances, titled parking stall (#30) & storage locker (#11). Parkade & also freshly painted. This is a wonderful complex, quiet with a private road, backing on greenspace, with walking paths to shopping & restaurants of Leduc Common. With the airport just minutes away, travel the world & enjoy the lifestyle & freedom this condo has to offer. Welcome home to The Springs! Living room & bedroom virtually staged.