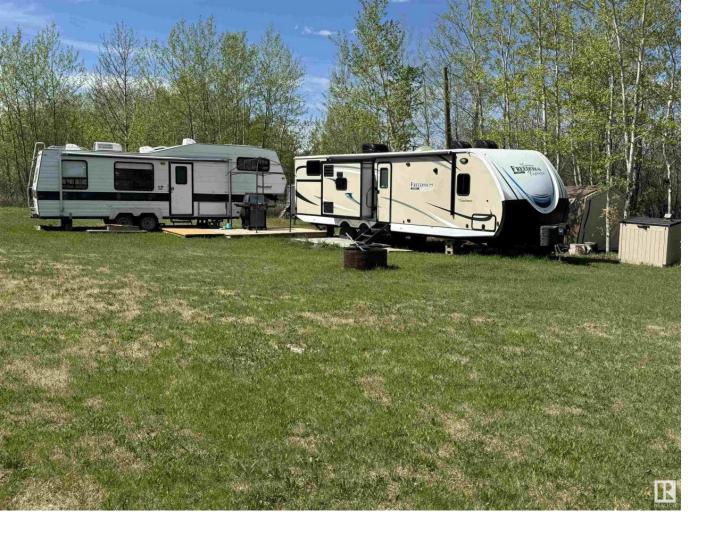

## 303 57201 RR 102 Rural St. Paul County AB

\$99,900

PERFECT ESCAPE: Spend your summer days at Crestview Beach at your very own lake lot. This lot is set up with a 36 ft Travel Trailer, a second 5th wheel for guests, and all your camping amenities including a 2000 gal holding tank with 2 sewer hookups, 2-30 amp power hook ups, and 2-1000 gallon water tanks complete with a pump. Summers coming, are you ready?