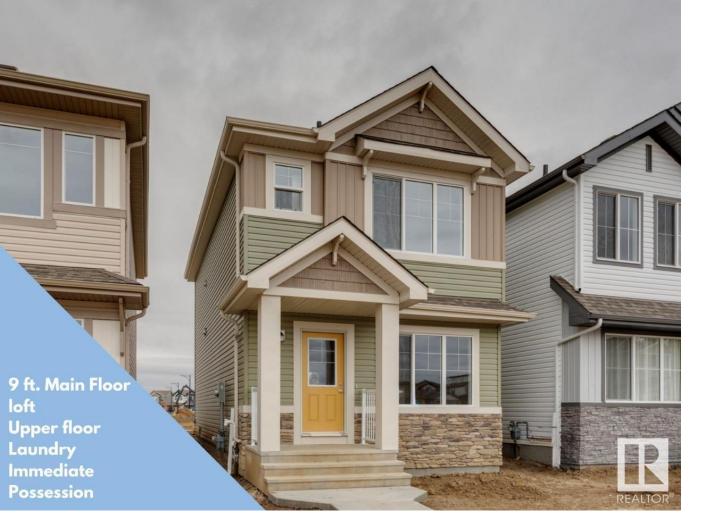

## 303 SUNLAND Way Sherwood Park AB \$434,900

The Stellar is where comfort, beauty and efficiency come together in this Evolve home. Luxury Vinyl Plank Flooring throughout the main floor. Inviting foyer with convenient coat closet leads to cozy great room with lots of natural light through the large front window. The highly functional centrally located kitchen has quartz counter-tops (throughout home), 4" quartz backsplash, Silgranite sink, an island with a flush eating ledge, plenty of Thermofoil cabinets with 36 inch uppers and soft close doors and drawers and the spacious pantry is concealed behind bi-fold doors. Track & SLD recessed lighting. At the rear of the home you have the dining area that has large windows looking out into the back yard, the 1/2 bath and the rear entry that leads to a surprisingly spacious back yard and parking pad (with an option for a detached two-car garage). The upper floor has an open loft, a bright master suite with a walk-in closet and a 3-piece ensuite with a tub/shower combo. Listing Presented By: