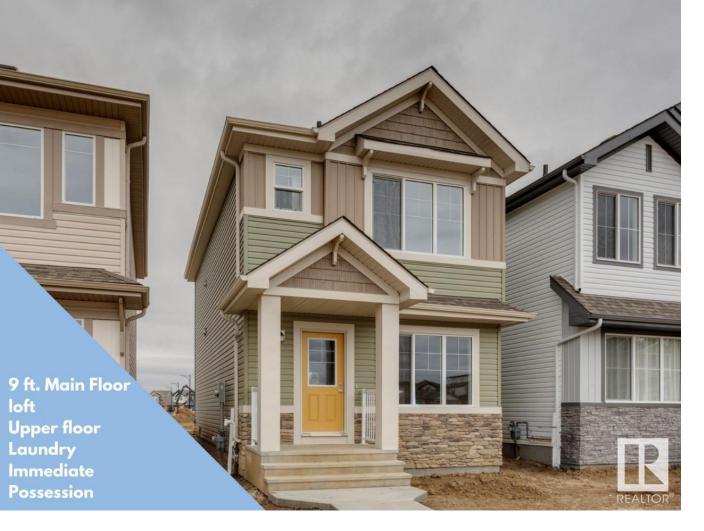

## 303 SUNLAND Way Sherwood Park AB \$434,900

The Stellar is where comfort, beauty and efficiency come together in this Evolve home. Luxury Vinyl Plank Flooring throughout the main floor. Inviting foyer with convenient coat closet leads to cozy great room with lots of natural light through the large front window. The highly functional centrally located kitchen has quartz counter-tops (throughout home), 4" quartz backsplash, Silgranite sink, an island with a flush eating ledge, plenty of Thermofoil cabinets with 36 inch uppers and soft close doors and drawers and the spacious pantry is concealed behind bi-fold doors. Track & SLD recessed lighting. At the rear of the home you have the dining area that has large windows looking out into the back yard, the 1/2 bath and the rear entry that leads to a surprisingly spacious back yard and parking pad (with an option for a detached two-car garage). The upper floor has an open loft, a bright master bedroom with a walk-in closet and a 4-piece ensuite with a tub/shower combo. Listing Presented By: