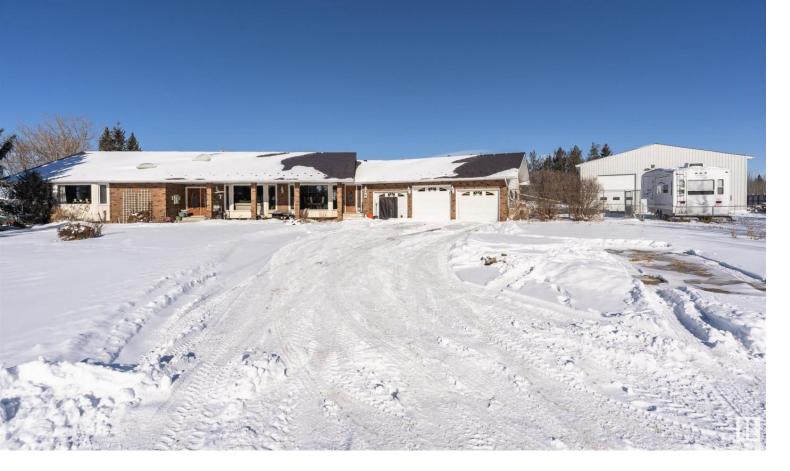

## 3030 50302 Rge Rd 244 A Rural Leduc County AB

Looking for more space? This custom built 2500sqft bungalow is the place for you. The price includes a 46x80 heated shop and over 3 acres of land. Beautifully landscaped with a greenhouse and a raised garden with tons of perennials. This well laid out bungalow has 3 bedrooms up, a spacious kitchen with granite counter tops and copious amount of cupboard space. Formal dining area, sunken living room with a wood burning fire place and a 3 season sunroom. The back Northwest deck is great for relaxing looking over the tranquil yard perfect for entertaining family and friends. The basement is fully finished with plenty of storage 10 ft ceilings, wet bar and huge living room. Newer metal roof, furnace and hot water tank. Located in the south vistas on city water, just minutes to Beaumont, the airport and to Edmonton.