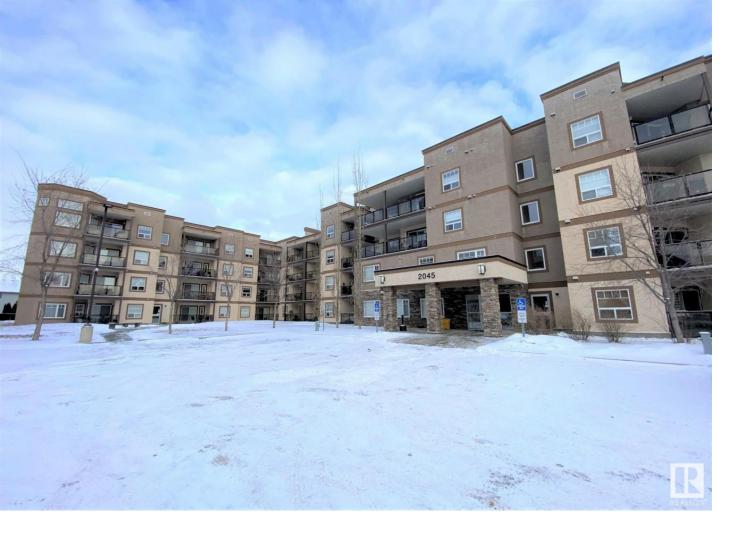

## 2045 GRANTHAM Court 304 Edmonton AB

\$170.000

Spacious open-concept one bedroom unit in Californian Parkland condominium complex. This well-maintained 3rd floor unit with in-suite laundry features an excellent open floor plan, providing everything you need in 667 sq ft of living space. Fantastic kitchen with eat-up peninsula, granite countertops, built-in dishwasher, tiled backsplash and dark cabinetry. Open dining & living room with corner gas fireplace and sliding glass doors to access the balcony (with natural gas BBQ hook up). The primary bedroom boasts a walk-in closet with cheater door to the main 4-pc bathroom. This 2014 built condo complex features a large social lounge with full kitchen, pool table & fireplace as well as a gym. Titled underground parking stall with a storage room. Great location near shopping, walking trails and very easy access to Whitemud Drive for commuters.