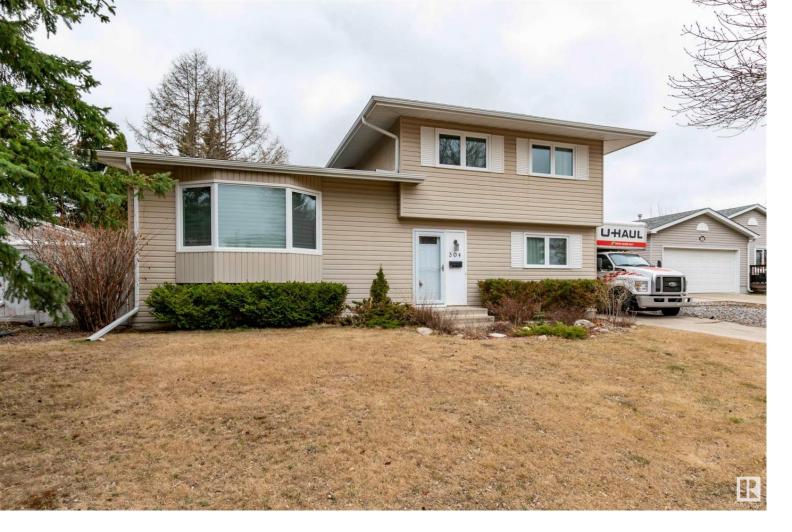

## 304 MANOR Terrace Sherwood Park AB \$434,707

LOVELY FAMILY HOME! Quiet location in Millshaven. Centrally located close to schools, parks, great Sherwood Park amenities and within easy access to Edmonton! Well maintained and offers 2240 square feet of living space! Large entry way and a big living room. Open and bright kitchen with newer stainless steel appliances include and a large dining area. Family room and 2 piece powder room are in the lower level. Upstairs are 3 bedrooms, and a 4 piece bathroom. HUGE WEST FACING BACKYARD to enjoy! OVERSIZED DOUBLE detached garage! No need to worry about any high ticket items as this home offers NEW SHINGLES (2021), NEW FURNACE (2023) AND A NEW HOT WATER TANK (2024) AND ALL NEWER TRIPLE PANE WINDOWS (2014). Two brand new storm doors and new exterior doors, and newer washer & dryer as well. IMMEDIATE POSSESSION is available! GREAT VALUE!! Visit REALTOR(R) website for more information.