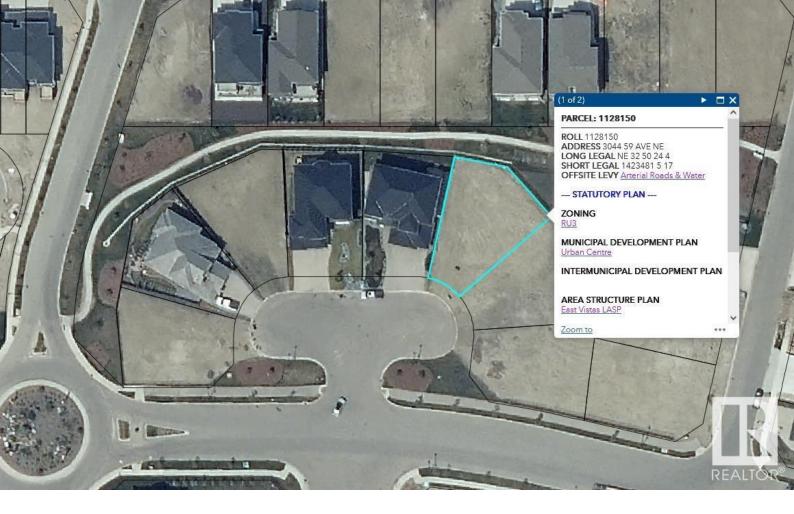

## 3044 59 Avenue Rural Leduc County AB

\$339,900

Beautiful pie lot in Royal Oaks with green space & walking trails behind. Inside a cul-de-sac, surrounded by beautiful million dollar homes, ready for you to build your dream home! Municipal water & sewer services in this area, low maintenance living just outside the city. Estimated a 44' building pocket. Excellent location, close to Edmonton International Airport, shopping, golf & Highway 2.