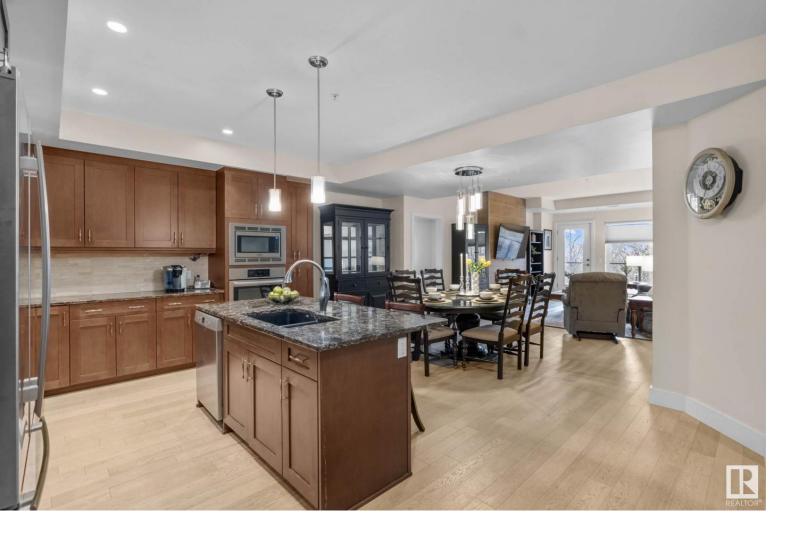

## 200 BELLEROSE Drive 305 St. Albert AB

\$640.000

Welcome to LUXURY LIFESTYLE LIVING at THE BOTANICA! DOUBLE GARAGE included with this 2-bedroom, 2-bathroom unit with amazing private views of ravine & abundance of charm! Enjoy all in-complex amenities, gym, social room, rooftop terrace, guest suite & more! Spacious open concept design boasting 1676 SQ FT of LIVING SPACE by builder (Balcony 282 SQ FT). This outstanding unit showcases welcoming foyer, 9ft ceilings, storage, upscale lighting & feature wall tiled fireplace in great room. Full width extended deck with breathtaking views & BBQ gas line is your new place for tranquility. Exceptional kitchen showcases eat-on center island, abundance of cabinetry, mosaic tile backsplash & upscale appliances including induction cook top & wall oven w/microwave. Spacious owner's suite w/ravine view is complimented with walk-thru WIC to luxurious 5pc ensuite boasting soaker tub, heated floors, dual sinks & tiled/glass shower. Nicely sized junior room & additional 3pc bath.Welcome home!