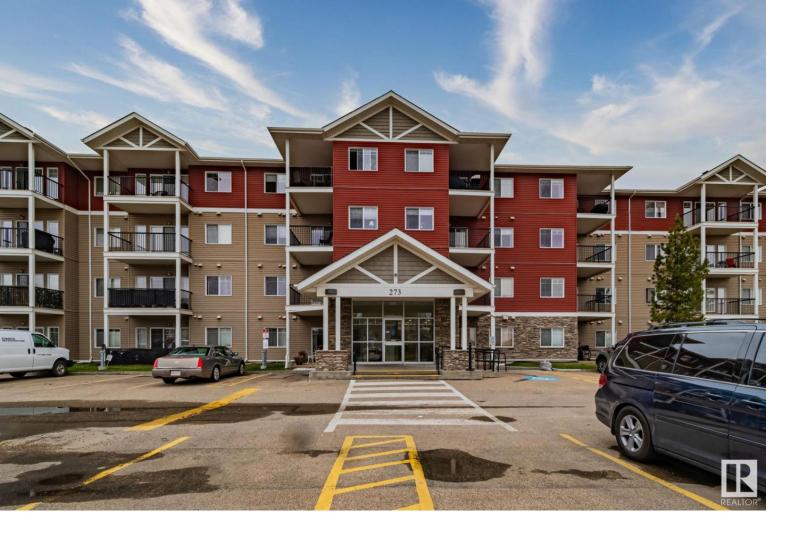

## 273 CHARLOTTE Way 305 Sherwood Park AB

\$239,900

LARGE CORNER END UNIT | 2 TITLED STALLS | 2 BEDS + DEN. This spacious 1048 sq ft home features plenty of natural light and an open floor plan that separates 2 large bedrooms and a versatile den. The kitchen and bathrooms are beautifully accented with GRANITE COUNTERTOPS, adding a refined touch. The primary bedroom serves as a peaceful retreat, complete with an ENSUITE and WALK-THROUGH CLOSET. Your private balcony is a perfect spot to enjoy a morning coffee or a relaxing evening. The building's gym and amenities room are ready to enhance your lifestyle, while IN-SUITE LAUNDRY and a generous STORAGE ROOM support your organizational needs. Located conveniently close to schools, shopping, and essential services along Baseline Road, and with public transportation readily accessible, your daily commute and errands are simplified. Enjoy the convenience of two parking stalls near the building entrance. Experience a home that blends comfort with convenience, ideal for both relaxing and entertaining. Welcome Home!