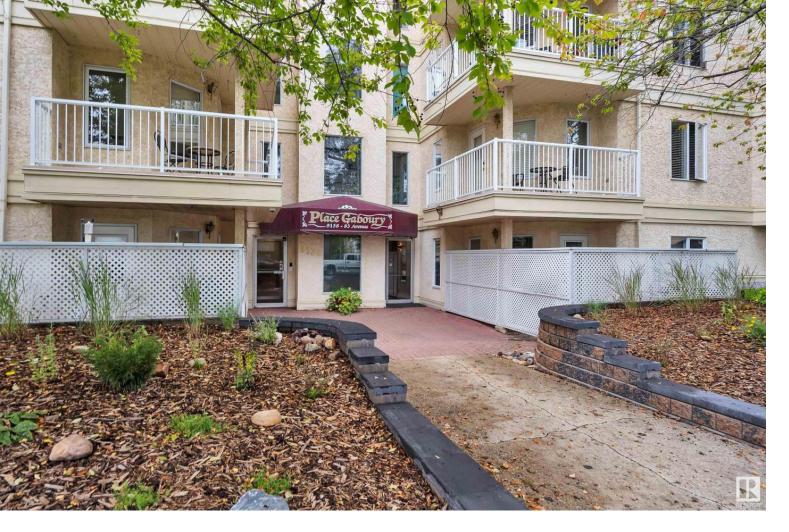

## 9138 83 Avenue 305 Edmonton AB \$209,800

A must see!! Centrally located in Bonniedoon this large and bright one bedroom plus den in the well apointed Place Gaboury condominium. This open concept floor plan is a North and East facing corner unit, in amazing natural light. Your large primary bedroom has a huge dressing room walk in closet and five piece ensuite bathroom including walk in Tub. Boasting a large kitchen, bright dining room and living room with gas fireplace openning on to private Den. Your own covered balcony has more than enough space for you to enjoy some fresh air and tranquility. Small pets under 15" at ther shoulder are allowed with board approval. Footsteps to the Millcreek ravine and trails and in the heart of one of the most walkable neighbourhoods in the city. Minutes to the LRT stop, all that the French quarter offers, East Whyte Avenue (Color de Vino, Maven and Grace, Millcreek Cafe), & Bonnie Doon Mall. A covered parking stall, in suite laundry, exercise room, a large storage locker, bike storage!