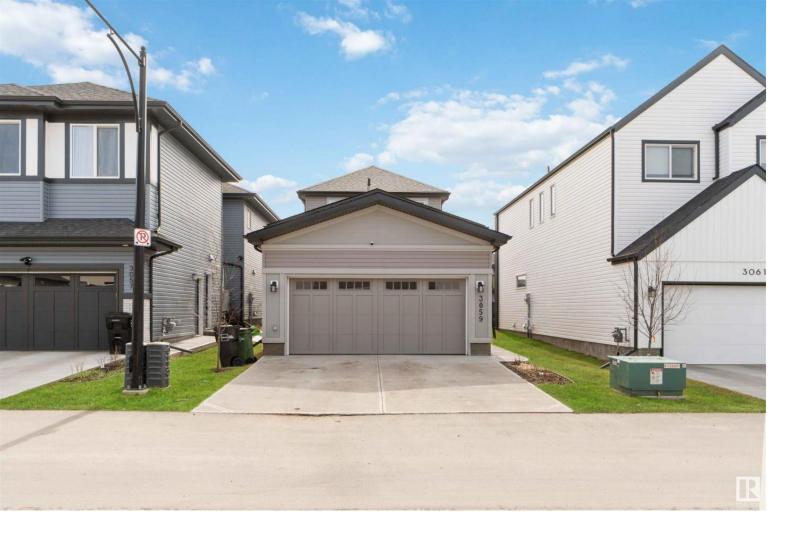

## 3059 COUGHLAN Lane Edmonton AB

\$589,999

A 1,707 square foot 2-storey with a rare ATTACHED DOUBLE GARAGE and front facing GREEN SPACE! This home offers that highly sought-after open concept floor plan, with an HUGE island kitchen featuring upgraded Cabinets, tall and large windows allowing for a bright and airy living room! Completing the main level is rear DECK and concrete sidewalk! In addition to the 3 bedrooms upstairs, you'll find lvl2 floor tiles in the bathroom, Upgraded RAILINGS, and in the master suite: a huge walk-in closet with a window! Chappelle Gardens has beautiful green spaces, a skating rink, splash park and schools all with quick access to many of south Edmonton's amenities including Windermere shopping and entertainment and South Edmonton Common. Planned with designer finishes and many upgrades, this home won't last long!