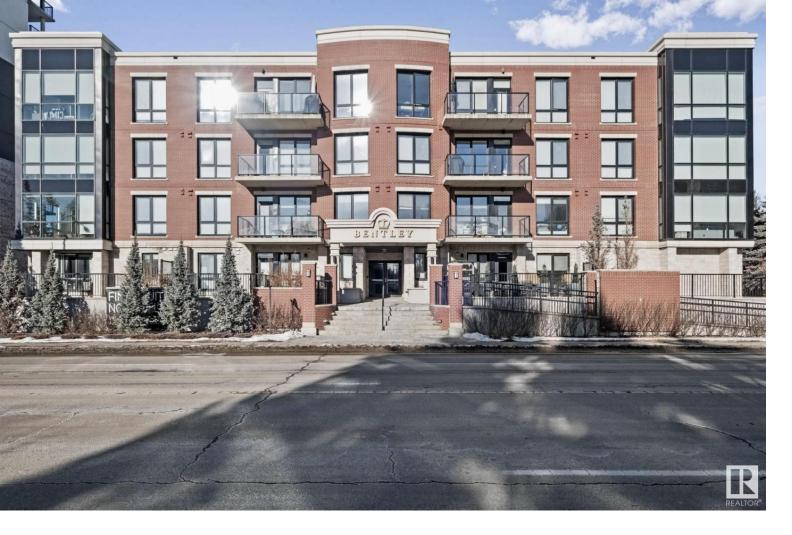

## 11710 87 Avenue 307 Edmonton AB

\$539,000

LOCATION - LOCATION! Adjacent to the U of A - The BENTLEY is surrounded by cafes, shopping, restaurants, River Valley parks & trails. Superior finishing throughout this concrete & steel building; high ceilings and a FANTASTIC kitchen w/quartz countertops are accented by all SS appliances & hardwood floors. Step into luxury the moment you walk through the door of this spacious 1146 sq ft 2 bdrm, 2 bath condo w/ floor to ceiling windows allowing natural light throughout! The spacious kitchen has modern sleek styled cabinetry w/pull-outs, large island, dining area - perfect for the chef in the family! The bright airy Great Room boasts an electric fireplace with mantel. Continue on into the Primary bedroom host to a walk-thru closet & hotel style ensuite. A Jack & Jill-style bathroom connects the generous sized 2nd bedroom so guests have their own ensuite. Included is a titled UG parking stall with storage! Windsor Park is one of Edmonton's oldest & most exclusive neighbourhoods. Welcome to your new home!