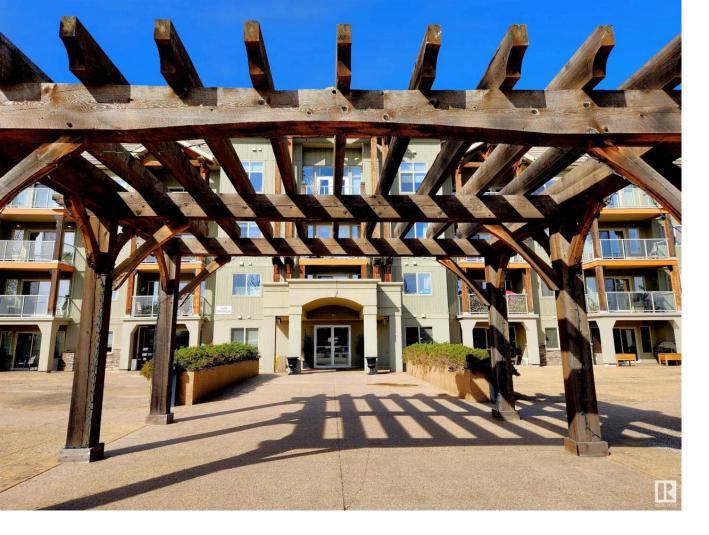

## 278 SUDER GREENS Drive 307 Edmonton AB

\$274,900

Experience open-concept living at The Lodge at Lewis Estates, conveniently located across from the Lewis Estates Golf Course! Impeccably finished and impeccably clean, this condo is nestled in a 30+ community. The spacious open kitchen with lots of cupboard/counter spaces and a sizable eating bar. Two generously sized bedrooms are separated by the living room, ideal for shared living or hosting guests. With 1070 square feet and two full bathrooms, this condo is designed to impress. Highlights include a large balcony equipped with a gas line, in-suite laundry, and air conditioning. The building offers an array of amenities, including two large rooftop patios, a swimming pool/hot tub, sauna, games room with pool table and shuffleboard, a spacious gym, a theater room, car wash bay and more.