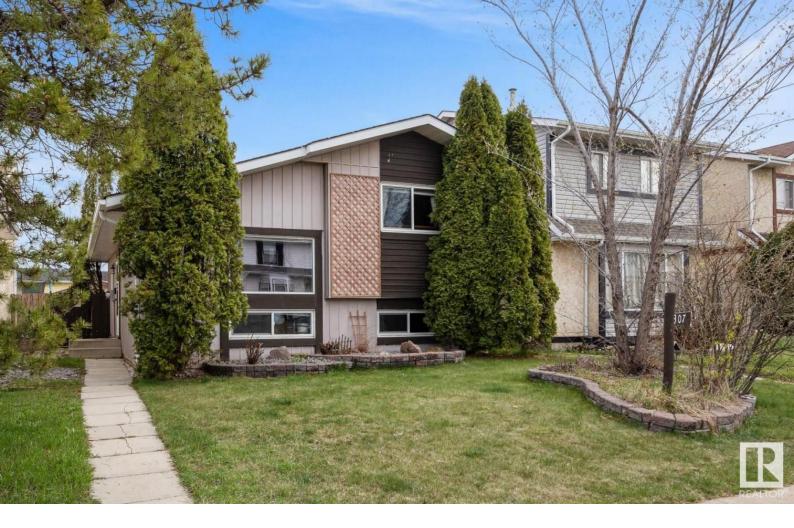

## 307 KIRKPATRICK Crescent Edmonton AB

\$349,900

PLATINUM PROPERTY!! Welcome to your ideal home here in Kiniski Gardens. Step into the bright, large open living space with vaulted ceilings and laminate flooring, perfect for relaxing or hosting guests. The updated kitchen boasts quartz countertops, soft-closing hinges, and stainless steel appliances with french doors leading to a great yard with a deck and gazebo. This charming abode offers 2 bedrooms up and 2 down, all flooded with natural light. The main bathroom has been beautifully updated with tile and glass shower doors. On the lower level you'll find a 2 pc bath then the basement features a rec room, shower room and laundry/storage area. Well-kept and maintained, this home is ready for you to move right in. The furnace has been serviced, hot water tank is newer and most windows done in 2016. Conveniently located near walking paths, ravine access, schools, and shopping, with easy access to Anothony Henday and Whitemud for commuting ease.