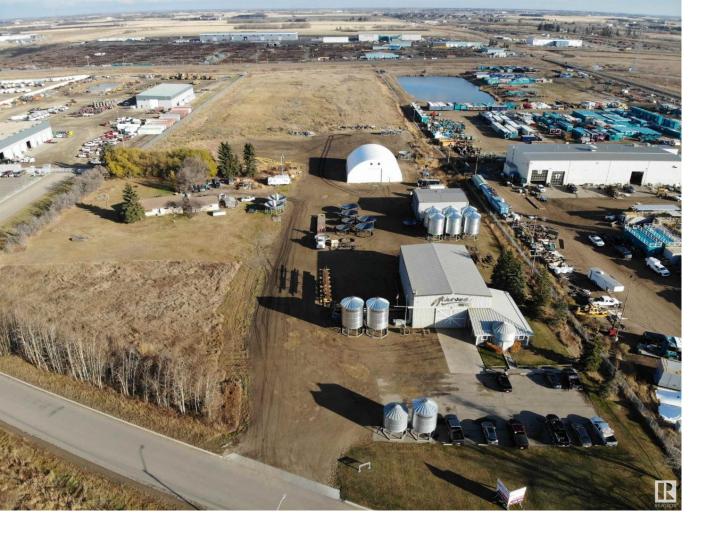

## 3075 4 Street Nisku AB

\$6,999,000

BLACKMUD LANDING SITE- 19.27 acres of Industrial land in Nisku with direct exposure to QE2 highway! Rare opportunity to purchase a highly visible industrial site. Property currently contains two industrial buildings totaling 7,440 sf and is partially developed with compacted gravel. Numerous redevelopment possibilities and opportunities. Strategic location with excellent access to 41 Avenue interchange Nisku Spine Road, Hwy 2, Hwy 625 and Anthony Henday.