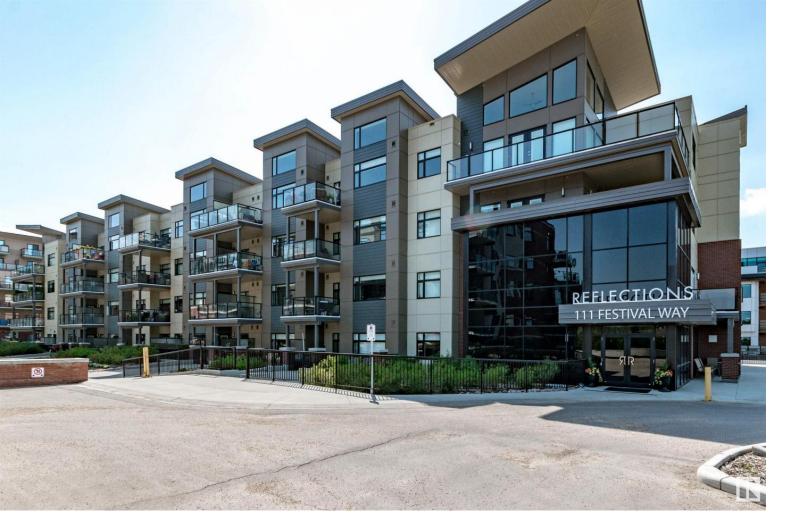

## 111 FESTIVAL Way 308 Sherwood Park AB \$394,707

Enjoy fabulous condo living in this GORGEOUS CORNER UNIT!!! Welcome to the popular building of, Reflections! Located in the heart of Sherwood Park, surrounded by Broadmoor Lake and only a short walk to Festival Place, the library, various restaurants and other great amenities. Very spacious and bright unit with 1109 square feet. BEAUTIFUL KITCHEN! Featuring white cabinetry, extra pantry, gorgeous Granite counter tops and stainless steel appliances. 2 bedrooms including the Primary Bedroom with beautiful 4 piece ensuite and added cupboards. Convenient in-suite laundry & a 4 piece bathroom. This gorgeous condo is situated on the northeast corner with a WRAP AROUND PATIO and offers lovely views of the courtyard! Condo fee INCLUDES heat & water. One TITLED UNDERGROUND PARKING STALL plus assigned storage unit conveniently located across from elevator. Bike cage by elevator, visitor parking in parkade plus there's a car wash too! See this gorgeous condo today! Visit REALTOR(R) website for additional information. Listing Presented By: