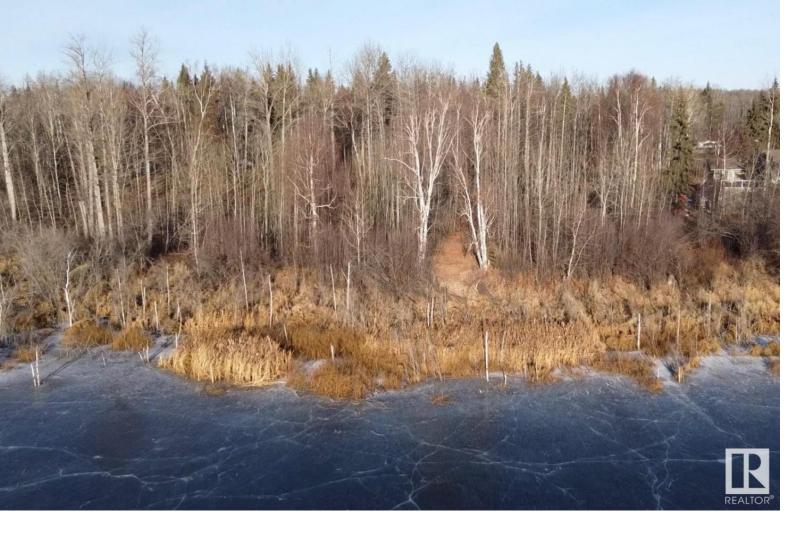

## 308 Topaz Lane 308 Rural Lac Ste. Anne County AB

\$154,500

Discover the serenity of Lessard Landing with this stunning Lakefront lot! Spanning 1.31 acres, it beckons with boundless potential. Partial clearing reveals versatile build sites, or simply revel in the tranquility of your private lakeside retreat. A driveway is already in place for convenience. Lessard's pristine beauty, with its lush foliage and abundant wildlife, is a haven for photographers and nature enthusiasts. Conveniently located just minutes from Hwy 43, it offers easy access to urban amenities. Embrace the allure of lakeside living today!