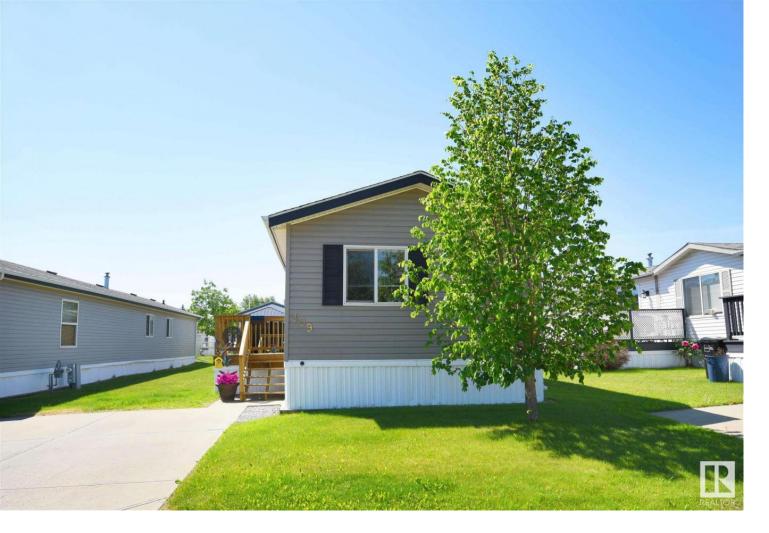

## 309 Maple Wood Drive Edmonton AB

Lovely and well cared for three bedroom mobile home with two full baths one between the two extra bedrooms at the front of the home and the other is the lovely 4-pce bath with wonderful spa like soaker tub! The layout is open and spacious with vaulted ceiling in the living room and open concept kitchen with spacious dining area and lots of cabinets with corner pantry. The master bedroom is adjacent to the rear entry and laundry area which flows out onto the side deck and gazebo area. The master bedroom is on the south end of the home and has a walk in closet and 4-pce bathroom. The home has new shingles, decking, hot water tank and fridge. Just move in and enjoy!