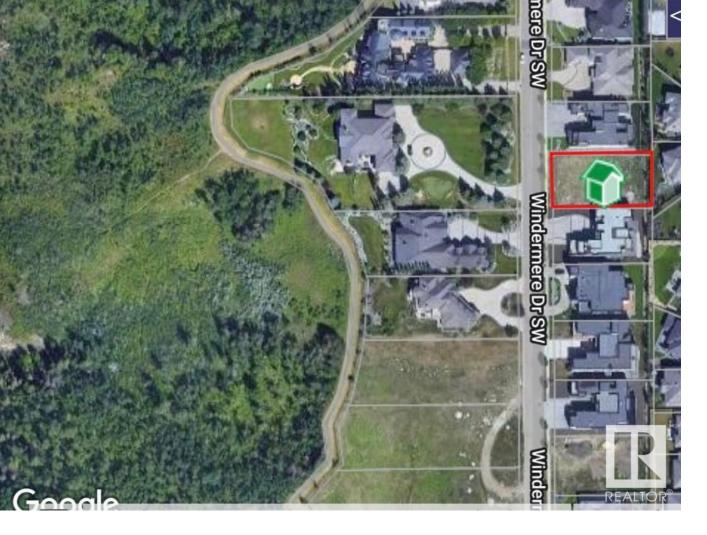

## 31 WINDERMERE Drive Edmonton AB

\$1,100,000

VACANT LOT on WINDERMERE DR SW! BUILD YOUR LUXURY DREAM HOME HERE - on this perfect VACANT LOT on prestigious WINDERMERE DRIVE South! 74' building pocket. Right between Windermere Golf and Country Club and River Ridge Golf Club and a minute to the North Saskatchewan River and trails! AIRPORT is 20minute drive away! HOA allows access to the pool etc at the Windermere Leisure Centre. An outstanding and unique opportunity to create a residence that embodies luxury, sophistication, and the elevated lifestyle you desire.