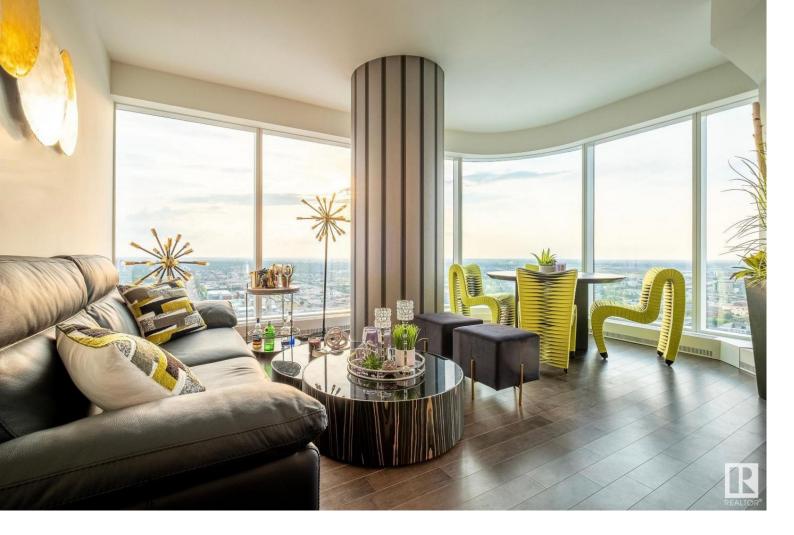

## 10360 102 Street 3101 Edmonton AB

\$598,888

READY TO MOVE IN FULLY FURNISHED. This 2 bedroom beautiful home come fully furnished and professionally decorated, is located in the luxury Legends tower on top of the JW Marriot hotel right in the center of the Ice district. With floor to ceiling windows, located on the 31 floor, provides a panoramic view of down town. With direct indoor access to Rogers place, NHL games, Concerts and direct connection to pedway system, LRT and major offices towers in downtown Edmonton. This amazing condo has access to the hotel facilities, membership to Archetype, 24/7 concierge and access to the 5th floor legends private residence club. This condo is your dream come true in down town Edmonton. Do not miss it.