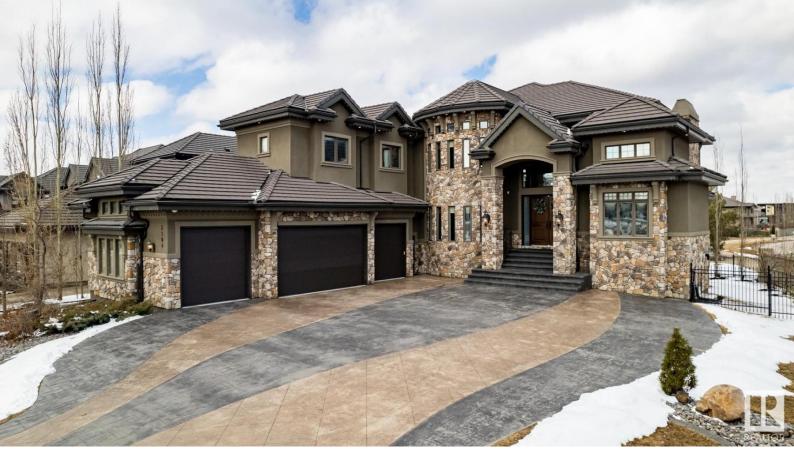

## 3104 WATSON Green Edmonton AB

This stunning residence offers 7892sqft of living space with 6 bedrooms, 6.5 bath & a 4+tandem garage. It's the perfect blend of comfort & sophistication. You're greeted by a grand foyer that opens to expansive living spaces with 24ft ceilings bathed in natural light creating an inviting atmosphere that's perfect for both relaxation & entertaining. The heart of the home is the gourmet kitchen, featuring JennAir appliances, custom cabinetry, granite counters & a second kitchen. Whether you're a culinary enthusiast or gathering with loved ones, this kitchen is sure to inspire you. The primary suite boasts a spa-like ensuite, huge walk-in closet & a view of the pond you'll love waking up to. Each bedroom has its own ensuite & walk-in closet allowing independent living. Outside, you'll walk out onto an exclusive pond creating a serene view that's ideal for an evening stroll. You'll have a wealth of amenities at your doorstep, including parks, trails, a private recreation centre & the river is only steps away.