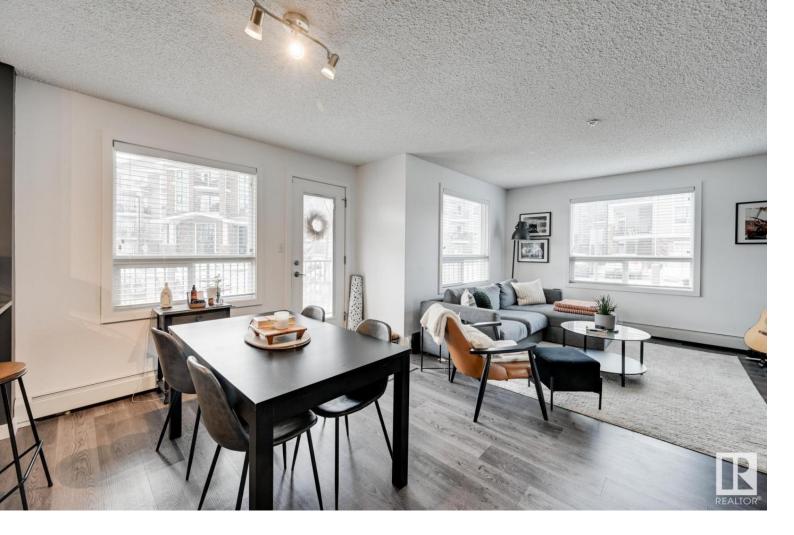

## 9351 SIMPSON Drive 3105 Edmonton AB

\$214,900

A must to see! Bright and spacious 2 bedroom, 2 bathroom CORNER unit! You will love the open floor plan with vinyl flooring throughout and tons of natural light. The chef in the family will enjoy the kitchen featuring stainless steel appliances, granite counter tops, tile backsplash and newer cupboards. Living and Dining area with large windows and access to the large South facing deck. Primary bedroom has walk through closet and 4 piece bath. This great unit also has 2 TITLED stalls, laundry/storage room and much more!! Located close to many amenities!!