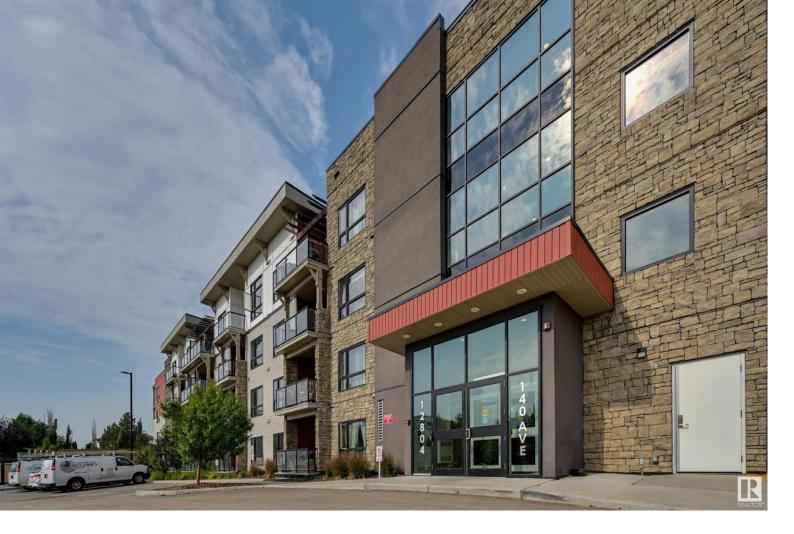

## 12804 140 Avenue 311 Edmonton AB

\$222,000

2 bedroom + 2 bathroom condo in northwest Edmonton in Skyview. South facing unit across the street from countless essential amenities. Floor plan is very functional with each bedroom / 4 piece bathrooms on either side of the living room area. Kitchen has lots of counter space, cabinetry, under cabinet lighting, SS appliances, quartz countertops. Other features include in suite laundry, heated underground parking with stall conveniently located right by the parkade elevator entrance, and many stalls for visitor parking. Another great feature of the building is the roof top patio where you can enjoy the downtown skyline and views around the city.