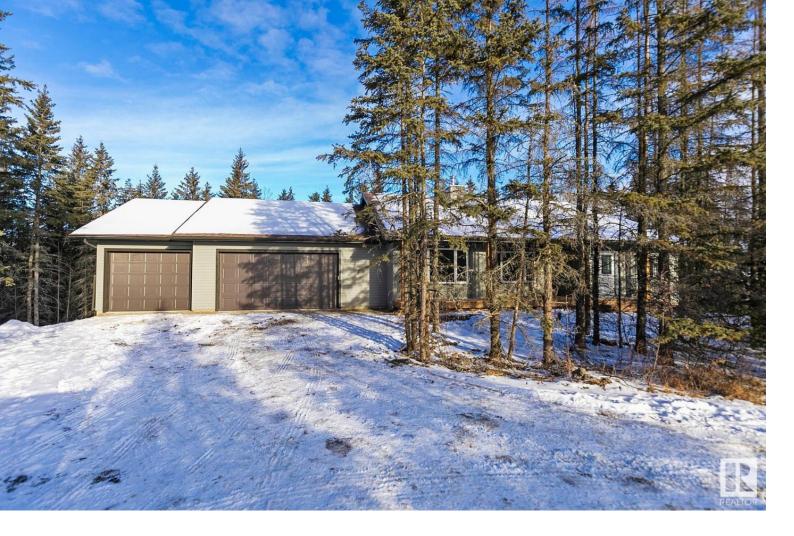

## 311 55504 RR 13 Rural Lac Ste. Anne County AB

\$659800

IMMEDIATE POSSESSION! 2.62 ACRES enveloped by a majestic treed paradise! Quality custom built walkout bungalow, just under 1600 sq ft, nestled in nature. Modern country charm, featuring a grand floor to ceiling wood burning stone fireplace. Beautiful vaulted ceilings, an open concept living, kitchen and dining that flow functionally and beautifully. Three bedrooms up, featuring a 5 pc spa-like ensuite, and a full 4 pc main bath. Unspoiled walkout basement is framed in for a 4th bedroom, laundry and a large future family room! The backyard oasis in donned by the massive 12 x 22 deck on a concrete pad overlooking your trees of many varieties! The builder provides Progressive New Home Warranty. GST is included in the purchase price. Enjoy the breathtaking landscape, it's not as far out as you think!