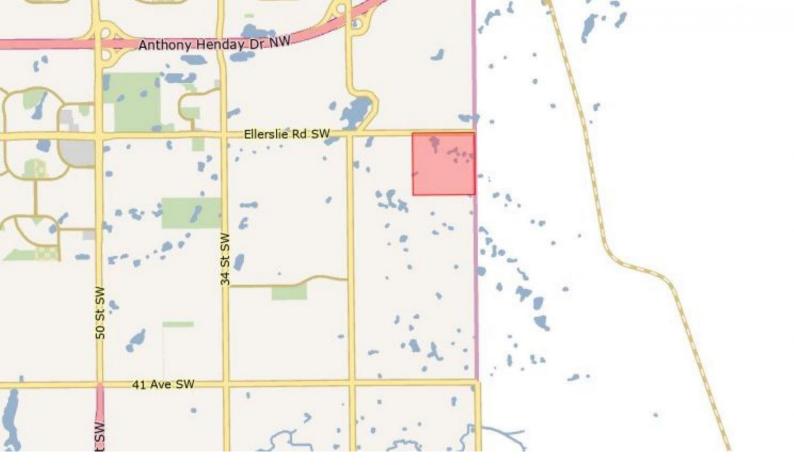

## 311 ELLERSLIE Road Edmonton AB

\$87,000

For sale is an undivided 4/640 interest in the 160-acre land in Decoteau area in the Southeast Edmonton. This stakeholder's share or undivided interest is equal to 1 acre more or less. The combining parcel is currently in Agricultural zoning and unsubdivided, unserviced. Great opportunity for investors and future developers. Values of lands have been proved to increase over time around the world. Note: Undivided interest is type of co-ownership where each owner has an equal right to the entire property rather than owning a specific part. No individual co-owner has exclusive rights to any specific portion of the property. This undivided interest is not specifically physically located on the whole parcel and is not for personally developed at the moment.