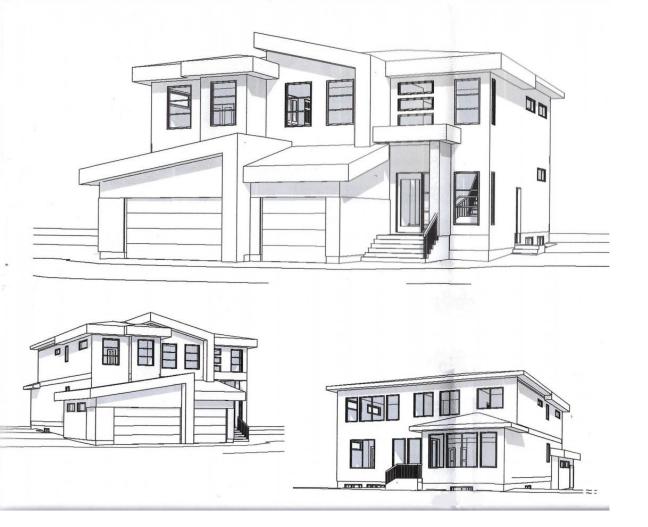

## 3119 61 Avenue Rural Leduc County AB \$359,000

Build your dream home in prestigious neighborhood of Royal Oaks \_Leduc. This huge pie shaped lot is located in a cul-de-sac crescent and backing onto green space. Close to South Common Edmonton, Airport, Nisku, Leduc, Beaumont, Golf Course. Easy access to 50th street, 91 st. This property is located in the established phase 1 of the community and it is close to all amenities.