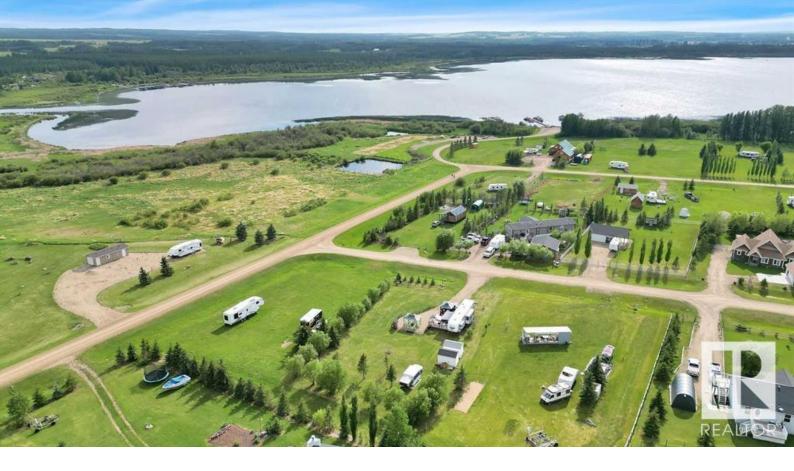

## 312 Sunset Bay Rural Wetaskiwin County AB

Lake Living offers a unique opportunity with close to a half an acre of developable space. Currently, you can savor the tranquility by parking your RV and enjoying the deck and gazebo in this serene setting, only moments from the lake. With abundant options for outdoor activities like fishing, boating, snowmobiling, or even skating on the lake in winter, this location is ideal for those seeking a getaway from the hustle and bustle of city life. Whether you dream of building a cottage or establishing a permanent residence, this is your chance to create your own private oasis and enjoy ultimate serenity. There are services too: electricity, excellent cell reception in the area & a septic tank for this lot. Included are two storage sheds, the BBQ Gazebo, and 2 10x12 Gazebos,

deck, and custom steel fire pit plus metal fencing. Seller would sell 2021 5th wheel trailer privately and a

3000lb Port a Doc lift is for sale. Breath the fresh lake air and relax!!!

Listing Presented By: