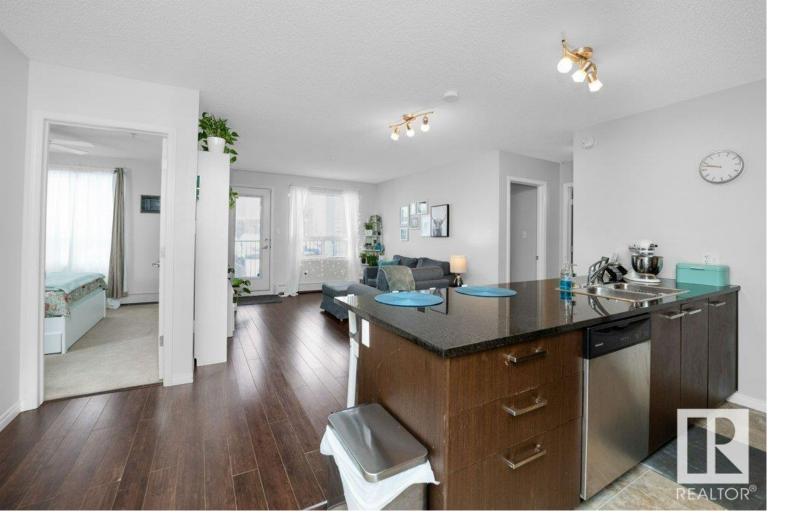

## 9351 SIMPSON Drive 3120 Edmonton AB \$208,900

Welcome to the comfort of Terwillegar Terrace. As you walk inside, you are greeted with a bright and open floor concept. Upgraded laminate and kitchen granite countertops, accompanied with upgraded appliances. This 2 bedroom, 2 full bathroom condo is perfect for anyone looking to purchase their new home or investment property. Spacious Primary bedroom has a walk through closet with a 4 piece ensuite. Second bedroom, 4 piece main bath and in suite laundry with storage completes this elegant living. To top it off an on site gym and social room, an ideal spot for hosting gathering. 2 titled parking stalls included. Condo fees include heat and water/sewer.