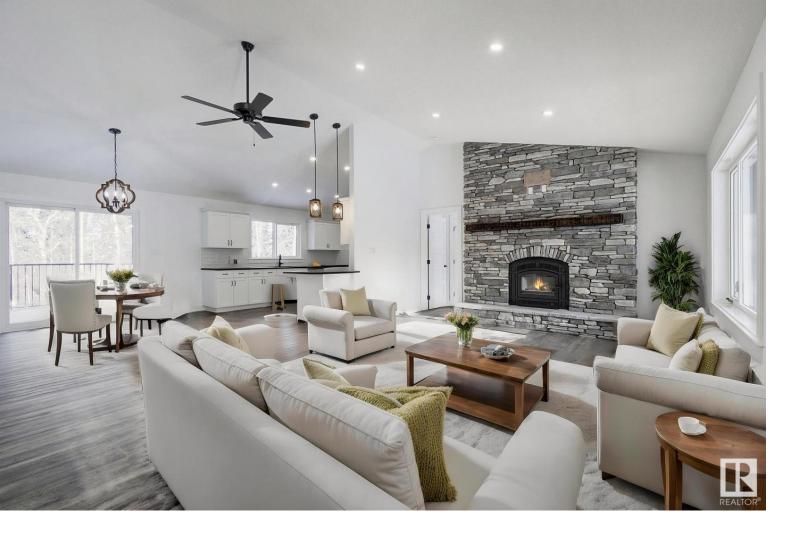

## 313 55504 RR 13 Rural Lac Ste. Anne County AB

\$659800

IMMEDIATE POSSESSION! 2.27 ACRES enveloped by a majestic treed paradise! Quality custom built walkout bungalow, just under 1600 sq ft, nestled in nature. Modern country charm, featuring a grand floor to ceiling wood burning stone fireplace. Beautiful vaulted ceilings, an open concept living, kitchen and dining that flow functionally and beautifully. Three bedrooms up, featuring a 5 pc spa-like ensuite, and a full 4 pc main bath. Unspoiled walkout basement is framed in for a 4th bedroom, laundry and a large future family room! The backyard oasis in donned by the massive 12 x 22 deck on a concrete pad overlooking your trees of many varieties! The builder provides Progressive New Home Warranty. GST is included in the purchase price. Enjoy the breathtaking landscape, it's not as far out as you think!