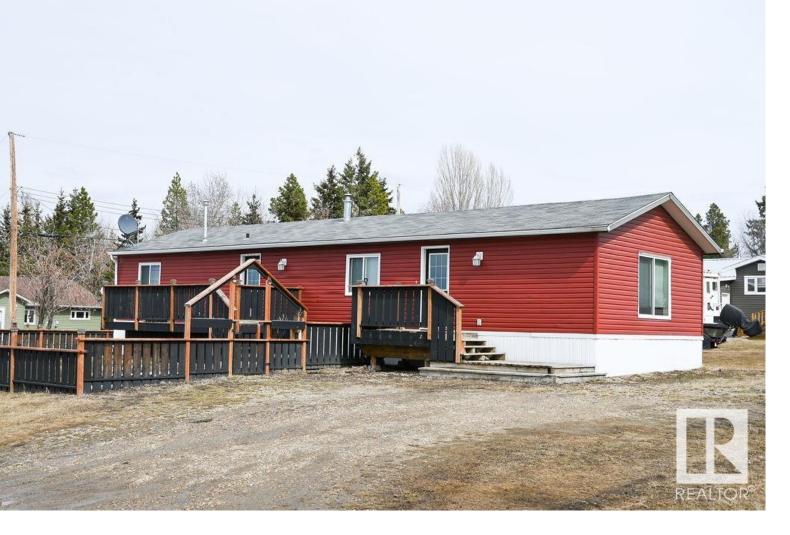

## 314 HWY 13W Alder Flats AB

\$149,900

Great location... Great Price! This 2009 manufactured home on .14 acre lot is a perfect starter home for a new family or for someone looking for a place to retire to. With a playground and school within walking distance it is perfect for a family looking to relocate. This home features an island kitchen with a corner pantry, a nice size master bedroom, a roomy secondary bedroom and 4 pc bath with a oval tub/shower unit. Also there is a charming gated area on the front of house perfect for your furry family members. Come have a look... it won't disappoint.