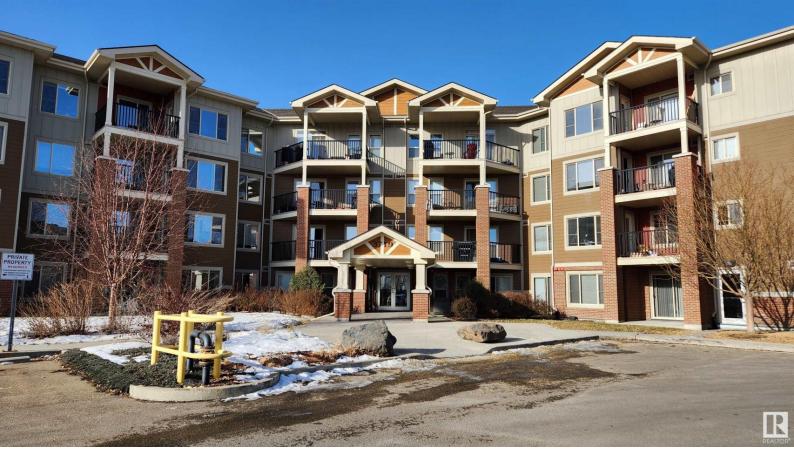

## 3719 WHITELAW Lane 316 Edmonton AB

\$175,000

Investor or first time buyer alert! Take over the lease of the current tenant who wants to stay, or prepare for a summer move. This NW facing unit offers privacy, with a covered balcony overlooking other homes in Windermere, and also features a GAS BBQ HOOKUP. TWO BEDROOMS, one with a 3 piece ENSUITE, both with WALK THROUGH CLOSETS and the other with a cheater ensuite. ESPRESSO CABINETS, neutral flooring and paint, a built in desk, and open concept layout. Save money with IN SUITE LAUNDRY, ALL UTILITIES INCLUDED in your condo fees (\$533.33/mth) and enjoy having TWO UNDERGROUND PARKING STALLS. Your unit also includes a STORAGE UNIT in the storage room. This complex offers bright hallways, well kept grounds, a GYM, and is close to all shopping and the Anthony Henday. Whether you walk, drive, bike, or bus, you'll get where you're going in no time.