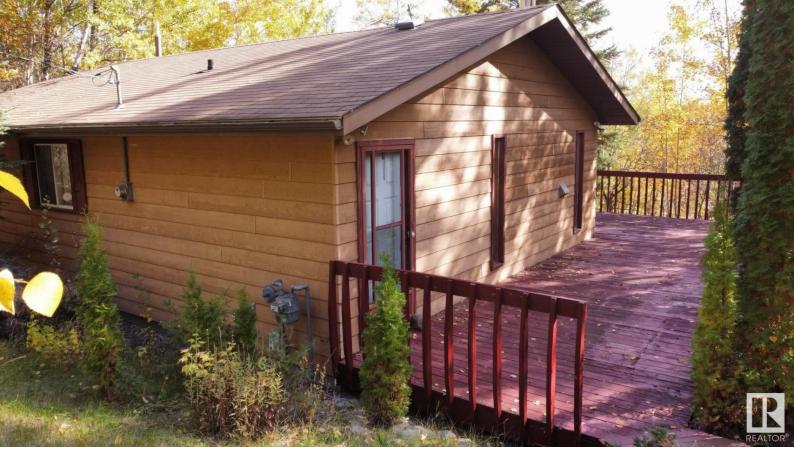

## 316 56415 RR112 Rural St. Paul County AB

\$310,000

Lac Sante - Enjoy this 4-season, lakefront residence year-round on .5 acre lot only 1.5 hrs. NE of Edmonton. Located on the north-west end of Lac Sante sits this gem that brings all the comforts of home, privacy and solitude while you enjoy life at the lake. Features 883 sqft., 2 bedrooms, 4pc bath, main floor laundry, an open concept area for dining and entertaining that boasts a beautiful wood burning fireplace to create a cozy atmosphere. There is a good amount of cupboard space and a storage area - a place for everything. Recent upgrades include a new furnace, plumbing replaced with the new plex piping and the shingles are 6 years old. Outside the 2 sided deck is huge and has motion lighting. This property is complete with a firepit area, a good size shed and an outhouse. Quick possession is available so why not plan your fall to be at the lake! 2023 taxes \$2116.75.