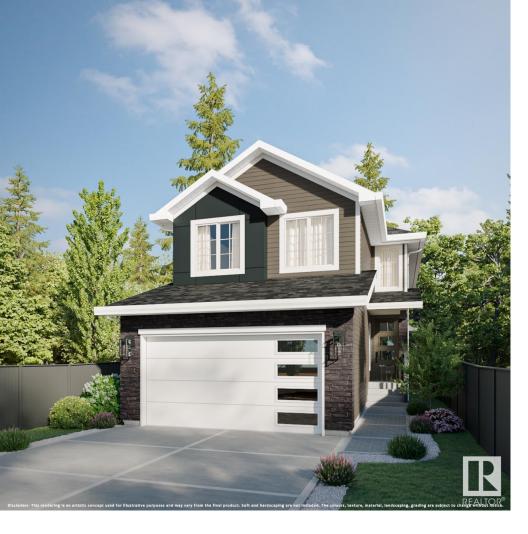

## 3168 Magpie Way Edmonton AB

\$624,800

Welcome to the "HAWTHORN" Detached Single family house LOADED WITH PLATINUM FINISHES SITTING ON A REGULAR LOT built by the custom builder Happy Planet Homes located in the vibrant community of STARLING with an easy access of ANTHONY HENDAY HWY and close proximity to PROVINCIAL PARK. Upon entrance you will find a MAIN FLOOR BEDROOM, FULL BATH ON THE MAIN FLOOR, Huge OPEN TO BELOW living room, CUSTOM FIREPLACE FEATURE WALL and a DINING NOOK. Custom-designed Kitchen for Built -in Microwave and Oven and a SPICE KITCHEN with GAS RANGE. Upstairs you'll find a HUGE BONUS ROOM across living room opens up the entire area. The MASTER BEDROOM showcases a lavish ensuite comprising a stand-up shower with niche, soaker tub and a huge walk-in closet. Other 2 secondary bedrooms with a common bathroom and laundry room finishes the Upper Floor.\*\*PLEASE NOTE\*\* Pictures from different layout, similar spec.\*\*ASSIGNMENT CLAUSE AVAILABLE\*\*