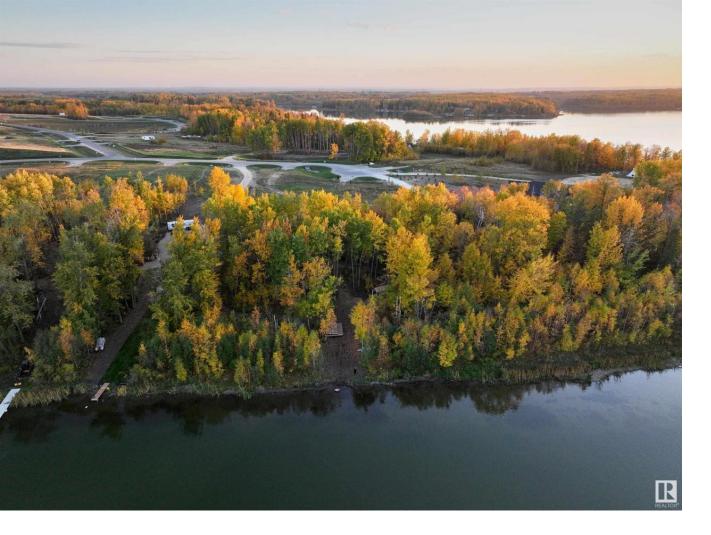

## 32 2307 twp rd 522 Rural Parkland County AB

\$474,900

STUNNING LAKEFRONT LOT WITH WALKOUT POTENTIAL ON PRISTINE SPRING FED JACKFISH LAKE! This beautiful property offers 1.14 acres of treed waterfront potential w over 215' of frontage to the water. Build with Kimberley Homes or with your builder of choice. Kimberley Homes is offering a \$100,000 build credit if the Buyer chooses to build with Kimberley Homes. Only 30 minutes from West Edmonton - don't miss out!